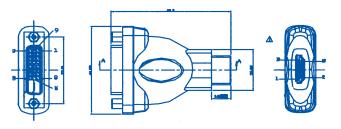

TA-HF-DF-BG ~ HDMI Receptacle to 24+1 DVI Female

**TA-HM-DF-BG** ~ HDMI Male Plug to 24+1 DVI Female

TA-HF-DM-BG ~ HDMI Receptacle to 18+1 DVI Male Plug

## Ordering Information for TA-Hx-Dx-BG Series

Part Number **Adapter Type** TA-HF-DM-BG HDMI Receptacle to 18+1 DVI Male Plug TA-HM-DF-BG HDMI Male Plug to 24+1 DVI Female

**TA-HF-DF-BG** HDMI Receptacle to 24+1 DVI Female