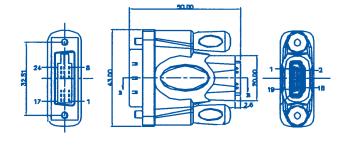

## Adapter Pin Assignment ~ HDMI to DVI

| PIN ASSIGNMENT:                                                                                         |                                 |
|---------------------------------------------------------------------------------------------------------|---------------------------------|
| DM(24+1)F CONN. HDMI 19P CONN.                                                                          | DVI(24+1)F CONN. HDMI 19P CONN. |
| 1 3 (TMDS Data 2-)<br>2 1 (TMDS Data 2+)<br>3 2 (TMDS Data 2 Shi                                        | 7 16 (DDC Data)                 |
| 10 4 (TMDS Data 1+) 11 5 (TMDS Data 1 Shi 17 9 (TMDS Data 0-) 18 7 (TMDS Data 0-) 19 8 (TMDS Data 0 Shi |                                 |
| 24 12 (TMDS Clock -)<br>23 10 (TMDS Clock +)<br>22 11 (TMDS Clock Shiel                                 | d)                              |