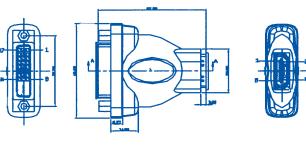

TA-HF-DF-BG ~ HDMI Receptacle to 24+1 DVI Female

**TA-HM-DF-BG** ~ HDMI Male Plug to 24+1 DVI Female

TA-HF-DM-BG ~ HDMI Receptacle to 18+1 DVI Male Plug

## Specification for TA-Hx-Dx-BG Series

Overmould: Black PVC 45 Pa UL94V-0 PE Low Density Innermould:

**HDMI Connectors:** 19 Pin Male 30U"/AU Gold Plated 19 Pin Female 30U"/AU Gold Plated

UL20276 28 AWG

**DVI Connectors:** 18+1 Plug Gold Plated 24+1 Socket Gold Plated

**Shell Plating: Gold Plated Current Rating:** DC 1 Amp Withstanding Voltage: **DC 300V** Insulation Resistance: 50 Mohm min. Conductive Resistance: 2 Ohm Max. Thumbscrew Thread: 4-40 unc Internal Wire Spec.: UL1007 28 AWG