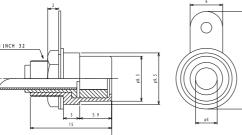

# RCA connectors

RCA chassis socket acc. to JEITA RC-5231, with solder eyes, for front side mounting

BTO 1

#### **Environmental conditions**

| Temperature range                                                              | -20 °C/+70 °C             |  |
|--------------------------------------------------------------------------------|---------------------------|--|
| Materials                                                                      |                           |  |
| Insulating body                                                                | ABS, HB according to UL94 |  |
| Inner contact                                                                  | Cu alloy, nickel-plated   |  |
| Outer contact                                                                  | CuZn, nickel-plated       |  |
| Lötkontakt                                                                     | steel, nickel-plated      |  |
| Hexagonal nut                                                                  | CuZn, nickel-plated       |  |
| Washer                                                                         | steel, nickel-plated      |  |
| <b>Mechanical data</b><br>Mating cycles<br>Insertion force<br>Withdrawal force | ≥ 500<br>≤ 30 N<br>3–30 N |  |
| Electrical data (at Tamb 20 °C)                                                |                           |  |
| Contact resistance                                                             | ≤ 30 mΩ                   |  |
| Rated current                                                                  | 1 A                       |  |
| Rated voltage                                                                  | 12 V DC                   |  |
| Rated impulse voltage                                                          | 250 V/60 s                |  |