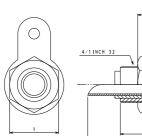

# RCA connectors

RCA chassis socket acc. to JEITA RC-5231, with solder eyes, for front side mounting

BTO 1

#### **Environmental conditions**

| Temperature range                                                              | -20 °C/+70 °C             |  |
|--------------------------------------------------------------------------------|---------------------------|--|
| Materials                                                                      |                           |  |
| Insulating body                                                                | ABS, HB according to UL94 |  |
| Inner contact                                                                  | Cu alloy, nickel-plated   |  |
| Outer contact                                                                  | CuZn, nickel-plated       |  |
| Lötkontakt                                                                     | steel, nickel-plated      |  |
| Hexagonal nut                                                                  | CuZn, nickel-plated       |  |
| Washer                                                                         | steel, nickel-plated      |  |
| <b>Mechanical data</b><br>Mating cycles<br>Insertion force<br>Withdrawal force | ≥ 500<br>≤ 30 N<br>3–30 N |  |
| Electrical data (at Tamb 20 °C)                                                |                           |  |
| Contact resistance                                                             | ≤ 30 mΩ                   |  |
| Rated current                                                                  | 1 A                       |  |
| Rated voltage                                                                  | 12 V DC                   |  |
| Rated impulse voltage                                                          | 250 V/60 s                |  |