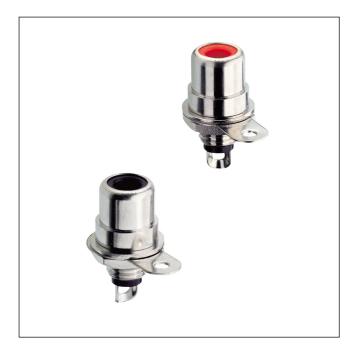

# RCA connectors

RCA chassis socket acc. to JEITA RC-5231, with solder eyes, for front side mounting

BTO 1

15

2 of 3

| Designation           | Pole Number | PU (Pieces) | MDQ (Pieces) |
|-----------------------|-------------|-------------|--------------|
| BTO 1 ROT (red)       | 2           | 200         | 600          |
| BTO 1 SCHWARZ (black) | 2           | 200         | 600          |