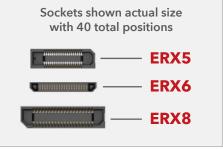

## **KEY SPECIFICATIONS**

| SERIES      | PITCH    | STACK<br>HEIGHTS | TOTAL PINS<br>/ PAIRS | INSULATOR<br>MATERIAL | TERMINAL MATERIAL                              | PLATING                                | OPERATING<br>TEMP RANGE | LEAD-FREE<br>SOLDERABLE |
|-------------|----------|------------------|-----------------------|-----------------------|------------------------------------------------|----------------------------------------|-------------------------|-------------------------|
| ERM5 / ERF5 | 0.50 mm  | 7-12 mm          | 20-150                | Black LCP             | Phosphor Bronze or BeCu (ERM5),<br>BeCu (ERF5) | Au or Sn<br>over 50 μ"<br>(1.27 μm) Ni | -55 °C to +125 °C       | Yes                     |
| ERM6 / ERF6 | 0.635 mm | 5 mm             | 20-120                |                       | Copper Alloy                                   |                                        |                         |                         |
| ERM8 / ERF8 | 0.80 mm  | 7-18 mm          | 10-200                |                       | Phosphor Bronze or BeCu (ERM8),<br>BeCu (ERF8) |                                        |                         |                         |