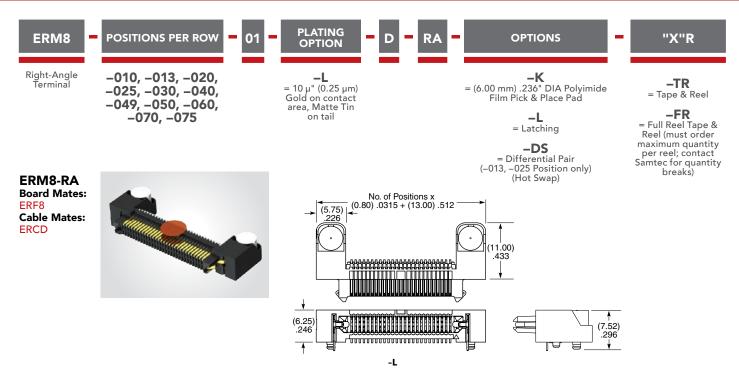

## (0.80 mm) .0315" PITCH • RIGHT-ANGLE & EDGE MOUNT HIGH-SPEED HEADERS

Note:

Some lengths, styles and options are non-standard, non-returnable.

-EGPS