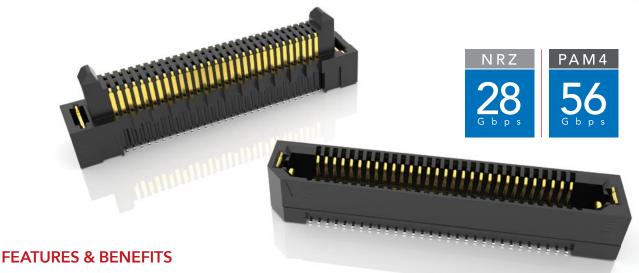

## RUGGED HIGH-SPEED STRIPS

Edge Rate® rugged high-speed connector strips are designed for high speed, high cycle applications, and enabled by Samtec's signal integrity-optimized Edge Rate® contact system.

- Choice of 0.50 mm, 0.635 mm or 0.80 mm pitch
- 0.50 mm pitch system offers up to 40% PCB space savings vs. 0.80 mm pitch
- 0.635 mm pitch system with extremely slim 2.5 mm body width
- Rugged latching, locking and 360° shielding
- Up to 1.5 mm contact wipe; robust when "zippered" during unmating
- Compatible with UMPT/UMPS for power/signal flexibility