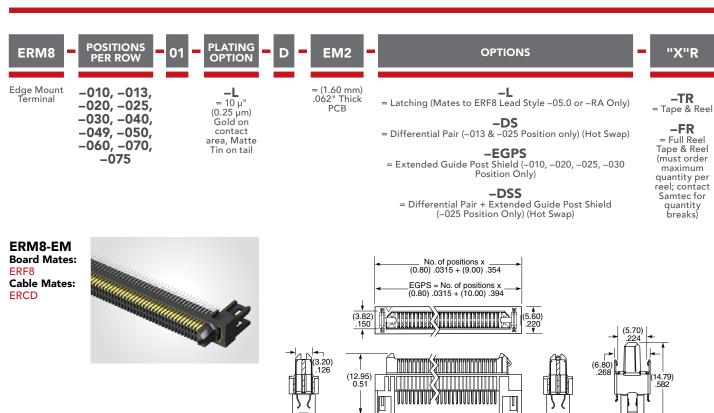

## (0.80 mm) .0315" PITCH • RIGHT-ANGLE & EDGE MOUNT HIGH-SPEED HEADERS

Note:

Some lengths, styles and options are non-standard, non-returnable.

-EGPS