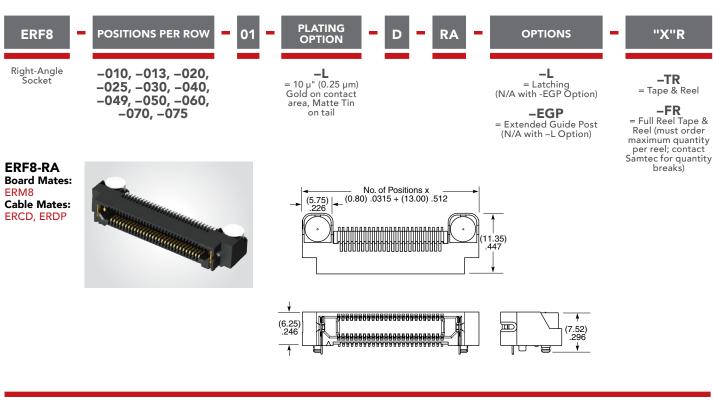

## (0.80 mm) .0315" PITCH • RIGHT-ANGLE & EDGE MOUNT HIGH-SPEED SOCKETS

#### ERF8-EM Board Mates: ERM8