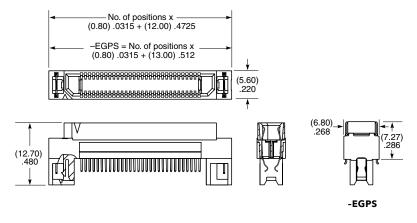

## (0.80 mm) .0315" PITCH • RIGHT-ANGLE & EDGE MOUNT HIGH-SPEED SOCKETS

#### ERF8-EM Board Mates: ERM8