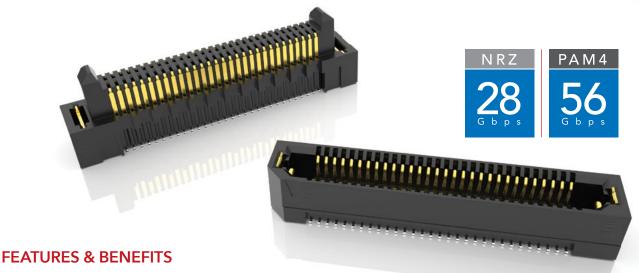

# RUGGED HIGH-SPEED STRIPS

Edge Rate® rugged high-speed connector strips are designed for high speed, high cycle applications, and enabled by Samtec's signal integrity-optimized Edge Rate® contact system.

- Choice of 0.50 mm, 0.635 mm or 0.80 mm pitch
- 0.50 mm pitch system offers up to 40% PCB space savings vs. 0.80 mm pitch
- 0.635 mm pitch system with extremely slim 2.5 mm body width
- Rugged latching, locking and 360° shielding
- Up to 1.5 mm contact wipe; robust when "zippered" during unmating
- Compatible with UMPT/UMPS for power/signal flexibility