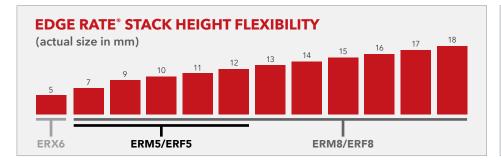

## **KEY SPECIFICATIONS**

| SERIES      | PITCH    | STACK<br>HEIGHTS | TOTAL PINS<br>/ PAIRS | INSULATOR<br>MATERIAL | TERMINAL MATERIAL                              | PLATING                                | OPERATING<br>TEMP RANGE | LEAD-FREE<br>SOLDERABLE |
|-------------|----------|------------------|-----------------------|-----------------------|------------------------------------------------|----------------------------------------|-------------------------|-------------------------|
| ERM5 / ERF5 | 0.50 mm  | 7-12 mm          | 20-150                | Black LCP             | Phosphor Bronze or BeCu (ERM5),<br>BeCu (ERF5) | Au or Sn<br>over 50 μ"<br>(1.27 μm) Ni | -55 °C to +125 °C       | Yes                     |
| ERM6 / ERF6 | 0.635 mm | 5 mm             | 20-120                |                       | Copper Alloy                                   |                                        |                         |                         |
| ERM8 / ERF8 | 0.80 mm  | 7-18 mm          | 10-200                |                       | Phosphor Bronze or BeCu (ERM8),<br>BeCu (ERF8) |                                        |                         |                         |