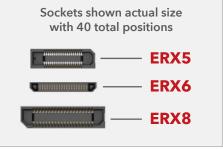

- Choice of 0.50 mm, 0.635 mm or 0.80 mm pitch
- 0.50 mm pitch system offers up to 40% PCB space savings vs. 0.80 mm pitch
- 0.635 mm pitch system with extremely slim 2.5 mm body width
- Rugged latching, locking and 360° shielding
- Up to 1.5 mm contact wipe; robust when "zippered" during unmating
- Compatible with UMPT/UMPS for power/signal flexibility