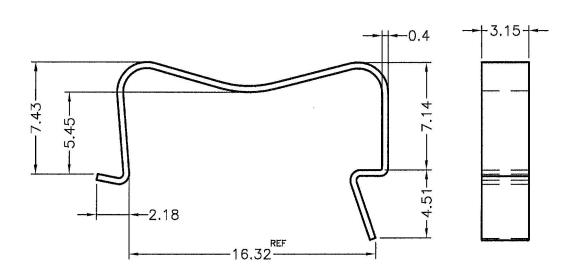

|                                          | TR. CLAMP                                 | SPEC. DWG.      |
|------------------------------------------|-------------------------------------------|-----------------|
| VALCON                                   | MATERIAL<br>SUS                           | DATE 2004.03.11 |
| QUALITY VALUE COMPONENTS                 | FINISH                                    | DRAWN TIM       |
| PART NUMBER DRAWING NUMBER TRMC-8 TRMC-8 | COLOR                                     | CHECK (本益定)     |
| SIZE A4 SCALE 4:1 UNIT mm REV            | UNLESS OTHERWISE SPECIFIED TOLERANCE ±0.2 | APPROVED        |