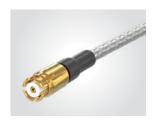

### SMP TO 40 GHz

### **SMP Cable Assemblies**

RF25S, RF405



#### **SERIES**

#### **RF25S**

= MWC-2550-01 microwave cable with 25 AWG solid FEP dielectric

**RF405** = RG 405 (.086") 24 AWG semi-flexible microwave cable

### END 1 CONNECTOR

## END 2 CONNECTOR

#### **OVERALL** LENGTH

-"XXXX" = Overall Length in millimeters

-0100 (100 mm) 3.94" minimum

### = SMP Right-angle Jack **ALSO AVAILABLE**

-00SJ7

= SMP Straight Jack -00RJ7

SMA = RF25S

SMA = RF405

### **SMP Cable Connectors** PRF00



| CONNECTORS FOR INDUSTRY STANDARD CABLES |                                           |
|-----------------------------------------|-------------------------------------------|
| PRF00-J-C-EE-047A-RD                    | .047 Temp-Flex, low loss flexible, 29 AWG |
| PRF00-J-C-EE-085A-SD                    | .085, semi-rigid, 23 AWG                  |