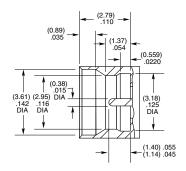

**-HH** = 30 μ" (0.76 μm) Gold center and outer contact (–EM3)

= Drop-in Edge Mount (Not available with -PC)

-PC-TH2

**SMP Bullet Adaptor** 

-B = Bullet Adaptor

**TYPE** 

# **PLATING**

**-GF** = 10 μ" (0.25 μm) Gold center contact, Gold Flash outer contact

## ORIENTATION

-ST

= Straight

BULLET LENGTH

-0645 = 6.45 mm (.254")

-1450 = 14.50 mm (.571")

Compensates for axial & radial misalignment