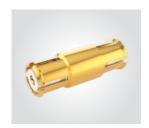

**-HH** = 30 μ" (0.76 μm) Gold center and outer contact (–EM3)

= Drop-in Edge Mount (Not available with -PC)

-PC-TH2

**SMP Bullet Adaptor** 

-B = Bullet Adaptor

**TYPE** 

# **PLATING**

**-GF** = 10 μ" (0.25 μm) Gold center contact, Gold Flash outer contact