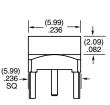

#### **SMP Board Connectors** SMP-TH, SMP-EM

**Cable Mates:** RF405, RF25S

-PF

= Plug, Full Detent

-PL

= Plug, Limited Detent

-PS

= Plug, Smooth Bore

-PC = Plug, Catcher's Mitt

TYPE

-P

= PCB Mount

### **PLATING**

**TERMINATION** 

-ST

= Straight

-TH2

= Through-hole **-EM3** 

= 10 µ" (0.25 µm) Gold center contact, Gold Flash outer contact (–TH2 only)

-GF