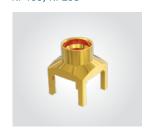

#### **SMP Board Connectors** SMP-TH, SMP-EM

**Cable Mates:** RF405, RF25S

-PF

= Plug, Full Detent

-PL

= Plug, Limited Detent

-PS

= Plug, Smooth Bore

-PC = Plug, Catcher's Mitt

TYPE

-P

= PCB Mount