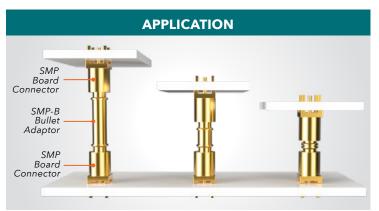

**-HH** = 30 μ" (0.76 μm) Gold center and outer contact (–EM3)

= Drop-in Edge Mount (Not available with -PC)

-PC-TH2

**SMP Bullet Adaptor** 

-B = Bullet Adaptor

**TYPE** 

## ORIENTATION

-ST

= Straight

BULLET LENGTH

-0645 = 6.45 mm (.254")

-1450 = 14.50 mm (.571")

Compensates for axial & radial misalignment