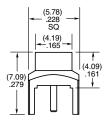

#### **SMP Board Connectors** SMP-TH, SMP-EM

**Cable Mates:** RF405, RF25S

-PF

= Plug, Full Detent

-PL

= Plug, Limited Detent

-PS

= Plug, Smooth Bore

-PC = Plug, Catcher's Mitt

TYPE

-P

= PCB Mount

### **PLATING**

**TERMINATION** 

-ST

= Straight

-TH2

= Through-hole **-EM3** 

= 10 µ" (0.25 µm) Gold center contact, Gold Flash outer contact (–TH2 only)

-GF