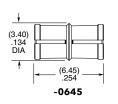

## ORIENTATION

-ST

= Straight

BULLET LENGTH

-0645 = 6.45 mm (.254")

-1450 = 14.50 mm (.571")

Compensates for axial & radial misalignment