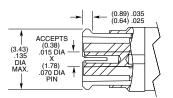

#### **SMP Board Connectors** SMP-TH, SMP-EM

**Cable Mates:** RF405, RF25S

-PF

= Plug, Full Detent

-PL

= Plug, Limited Detent

-PS

= Plug, Smooth Bore

-PC = Plug, Catcher's Mitt

TYPE

-P

= PCB Mount