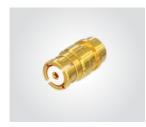

### SMP TO 40 GHz

### **SMP Cable Assemblies**

RF25S, RF405



#### **SERIES**

#### **RF25S**

= MWC-2550-01 microwave cable with 25 AWG solid FEP dielectric

**RF405** = RG 405 (.086") 24 AWG semi-flexible microwave cable

### END 1 CONNECTOR

## END 2 CONNECTOR

#### **OVERALL** LENGTH

-"XXXX" = Overall Length in millimeters

-0100 (100 mm) 3.94" minimum

### = SMP Right-angle Jack **ALSO AVAILABLE**

-00SJ7

= SMP Straight Jack -00RJ7

SMA = RF25S

SMA = RF405

### **SMP Cable Connectors** PRF00



| CONNECTORS FOR INDUSTRY STANDARD CABLES |                                           |
|-----------------------------------------|-------------------------------------------|
| PRF00-J-C-EE-047A-RD                    | .047 Temp-Flex, low loss flexible, 29 AWG |
| PRF00-J-C-EE-085A-SD                    | .085, semi-rigid, 23 AWG                  |
| PRF00-PF-C-KK-047D-BD                   | .047, semi-rigid                          |

J-C = Cable Jack

 $EE = Plating (50 \mu'' Gold center contact & outer contact)$ 

 $KK = Plating (100 \mu'' Gold over Nickel center contact, passivated outer contact)$ 

BD = Bulkhead, Direct Solder

SD = Straight, Direct Solder

RD = Right-angle, Direct Solder

### INTERFACE STANDARD (FULL DETENT)







### SMP TO 40 GHz

#### **SMP Board Connectors**