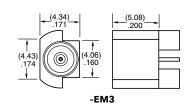

### **PLATING**

**TERMINATION** 

-ST

= Straight

-TH2

= Through-hole **-EM3** 

= 10 µ" (0.25 µm) Gold center contact, Gold Flash outer contact (–TH2 only)

-GF

**-HH** = 30 μ" (0.76 μm) Gold center and outer contact (–EM3)

= Drop-in Edge Mount (Not available with -PC)

-PC-TH2

**SMP Bullet Adaptor** 

-B = Bullet Adaptor

**TYPE** 