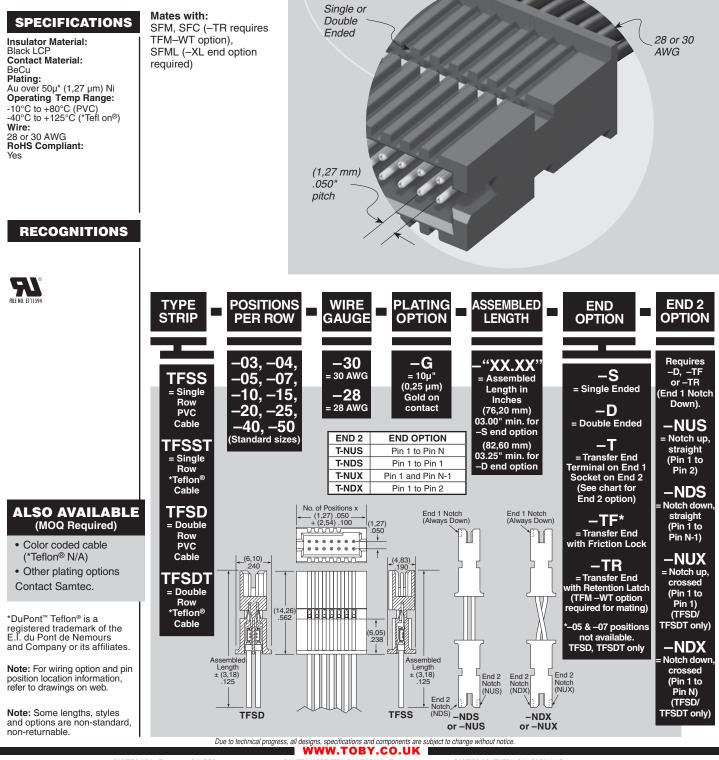

F-214 SUPPLEMENT (Rev 13MAY14)

TFSDT-05-30-G-05.00-D-NUS

TFSD-15-30-G-05.00-D-NUX

TFSS-07-30-G-05.00-D-NUS

(1,27 mm) .050"

## TFSS, TFSST, TFSD, TFSDT SERIES

## TIGER EYE<sup>™</sup> DISCRETE CABLE ASSEMBL

 SAMTEC USA • Tel: +1-800-SAMTEC-9 or +1-812-944-6733
 SAMTEC NORTHERN CALIFORNIA • Tel: +1-408-995-5900
 SAMTEC SOUTHERN CALIFORNIA • Tel: +1-400-726-8329