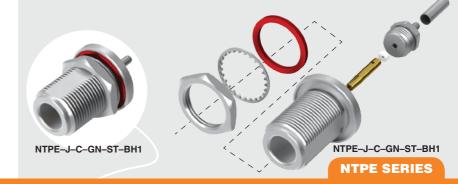

## **50** $\Omega$ N TYPE RF COMPONENTS

## SPECIFICATIONS

For complete specifications and assembly instructions see www.samtec.com?NTPE-CA

Shell Material: Brass Contact Material: Phosphor Bronze Insulator Material: PTFE Center Contact: Soldered Outer Contact: Crimped Impedance:  $50 \Omega$ Frequency Range:  $0^3$  GHz (Cable dependent) Working Voltage: 1000 Vrms maxDielectric Withstanding: 2500 Vrms minOperating Temp Range:  $-65 \,^{\circ}$ C to + $125 \,^{\circ}$ C





Due to technical progress, all designs, specifications and components are subject to change without notice