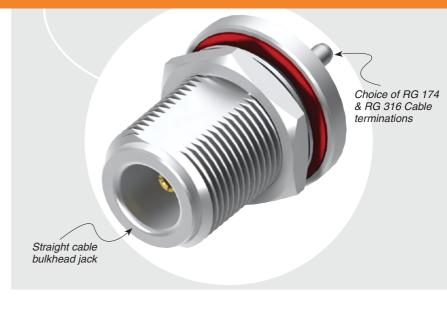

## **50** $\Omega$ N TYPE RF COMPONENTS

## SPECIFICATIONS

For complete specifications and assembly instructions see www.samtec.com?NTPE-CA

Shell Material: Brass Contact Material: Phosphor Bronze Insulator Material: PTFE Center Contact: Soldered Outer Contact: Crimped Impedance:  $50 \Omega$ Frequency Range:  $0^3$  GHz (Cable dependent) Working Voltage: 1000 Vrms maxDielectric Withstanding: 2500 Vrms minOperating Temp Range:  $-65 \,^{\circ}$ C to + $125 \,^{\circ}$ C