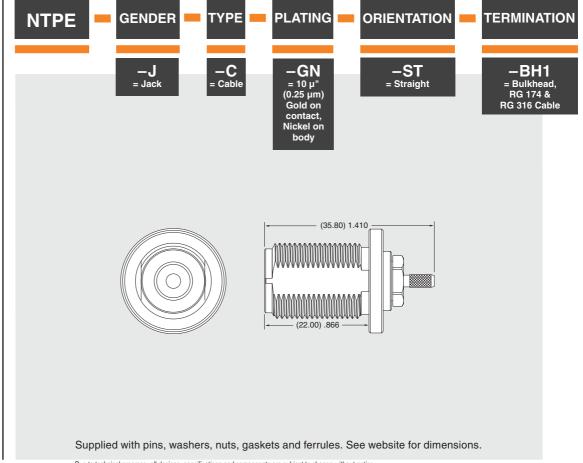

## **50** $\Omega$ N TYPE RF COMPONENTS

## SPECIFICATIONS

For complete specifications and assembly instructions see www.samtec.com?NTPE-CA

Shell Material: Brass Contact Material: Phosphor Bronze Insulator Material: PTFE Center Contact: Soldered Outer Contact: Crimped Impedance:  $50 \Omega$ Frequency Range:  $0^3$  GHz (Cable dependent) Working Voltage: 1000 Vrms maxDielectric Withstanding: 2500 Vrms minOperating Temp Range:  $-65 \,^{\circ}$ C to + $125 \,^{\circ}$ C