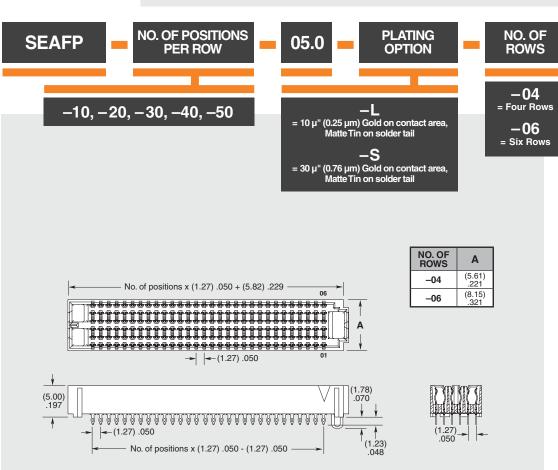

PRESS-FIT OPEN-PIN-FIELD ARRAY





**SEAFP SERIES** 

(1.27 mm) .050"

# **SPECIFICATIONS**

Insulator Material: Natural High Temperature Nylon Contact Material: Contact Material:
BeCu Alloy
Plating:
Au or Sn over
50 µ" (1.27 µm) Ni
Operating Temp Range:
-55 °C to +125 °C
Current Rating
(SEAFP/SEAM):
1 9 A per pin 1.9 A per pin (6 adjacent pins powered) Working Voltage: RoHS Compliant:

### **RECOGNITIONS**

**Board Mates:** SEAM, SEAM-RA, SEAMP

Cable Mates:





#### **TOOLING**

Compliant pin fixture CAT-SEAFP-XX-XX

## Notes: Patented

Some sizes, styles and options are non-standard, non-returnable.