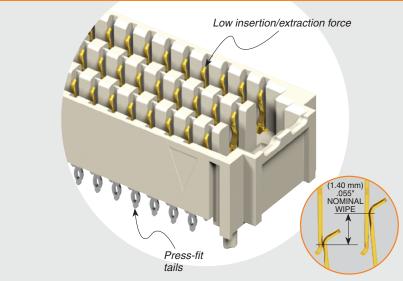

# **SPECIFICATIONS**

Insulator Material: Natural High Temperature Nylon Contact Material: Contact Material:
BeCu Alloy
Plating:
Au or Sn over
50 µ" (1.27 µm) Ni
Operating Temp Range:
-55 °C to +125 °C
Current Rating
(SEAFP/SEAM):
1 9 A per pin 1.9 A per pin (6 adjacent pins powered) Working Voltage: RoHS Compliant: