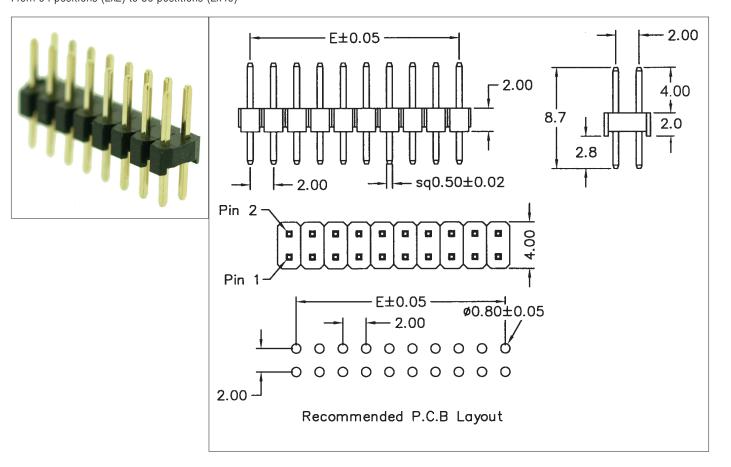

## 2.00mm Pitch Through Board Straight Mount Dual Row Pin Headers LT2-xxS2-R-040-028 Series

2.00mm Pin Pitch - 4.00mm Length Contact Pin & 2.00mm Body Height Gold Flash Plated Contacts From 04 positions (2x2) to 80 postitions (2x40)

## LT2-xx S2-R-040-028

2 3 1

Option 1(xx) Total Number of Contact 04 (2x2) to 80 (2x40) **Option 2** Contact pin length 040 = 4.00mm (Standard) **Option 3** Solder tail length

028 = 2.80mm (Standard)