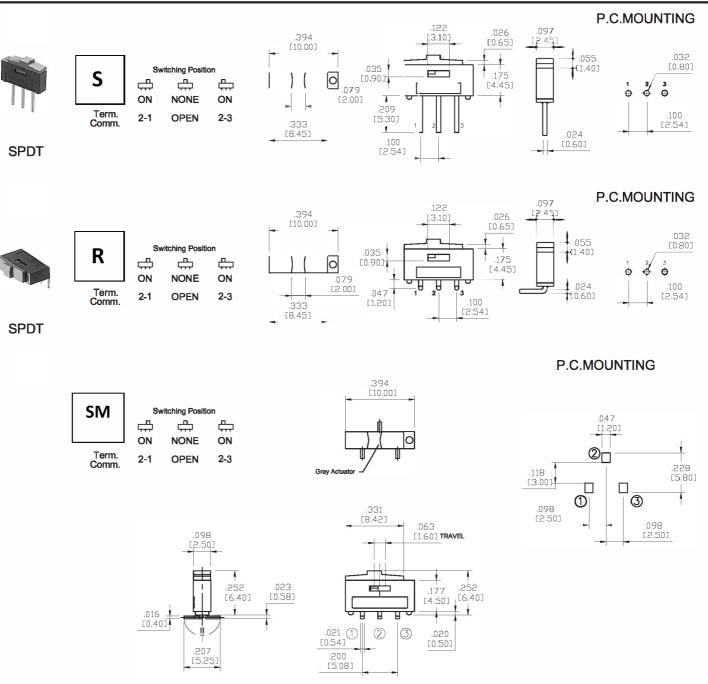

### V1K2-<u>xx</u>

1.

- 1. <u>xx</u> = PCB Mounting Type
  - **S** = Verticle Through Hole
  - **R** = Right Angle Through Hole
  - **SM** = SMT Vertical

www.toby.co.uk

## Low Power Slide Switches

SPDT

Contact & Terminal Material Brass with gold plating Rating 0.5A @ 12VDC

TOBY THE VITAL COMPONENT

www.toby.co.uk