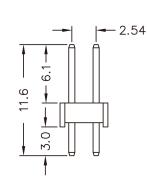

| -        | —— E±0.05 | -       | /- ø1.02±0.05                                   |
|----------|-----------|---------|-------------------------------------------------|
| ↓   →    | 2.54      | 0000    |                                                 |
| <u>'</u> | 5 6 0 0   | 0000    | TOLERANCES ARE                                  |
| 2.54 —   |           | 0 0 0 0 | X. ±<br>X ± 0.30<br>XX ± 0.20<br>XXX ±<br>ANG ± |