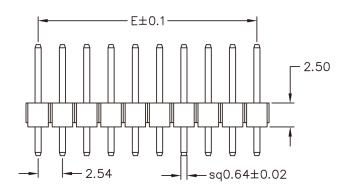

| -        | —— E±0.05 | -       | /- ø1.02±0.05                                   |
|----------|-----------|---------|-------------------------------------------------|
| ↓   →    | 2.54      | 0000    |                                                 |
| <u>'</u> | 5 6 0 0   | 0000    | TOLERANCES ARE                                  |
| 2.54 —   |           | 0 0 0 0 | X. ±<br>X ± 0.30<br>XX ± 0.20<br>XXX ±<br>ANG ± |