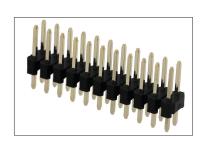

## 2.54mm Pitch Dual Row Through Board Straight PCB Mount Header THD-xx-R Series

2.54mm Pin Pitch & 2.54mm Cross Pitch - Gold Flash Plated Contacts - From 2x2 to 2x40 Positions

|    | 5.00  | 20 | 00.50  |
|----|-------|----|--------|
| 4  | 7.62  | 29 | 71.12  |
| 5  | 10.16 | 30 | 73.66  |
| 6  | 12.70 | 31 | 76.20  |
| 7  | 15.24 | 32 | 78.74  |
| 8  | 17.78 | 33 | 81.28  |
| 9  | 20.32 | 34 | 83.82  |
| 10 | 22.86 | 35 | 86.36  |
| 11 | 25.40 | 36 | 88.90  |
| 12 | 27.94 | 37 | 91.44  |
| 13 | 30.48 | 38 | 93.98  |
| 14 | 33.02 | 39 | 96.52  |
| 15 | 35.56 | 40 | 99.06  |
| 16 | 38.10 | 41 | 101.60 |
| 17 | 40.64 | 42 | 104.14 |
| 18 | 43.18 | 43 | 106.68 |
| 19 | 45.72 | 44 | 109.22 |
| 20 | 48.26 | 45 | 111.76 |
| 21 | 50.80 | 46 | 114.30 |
| 22 | 53.34 | 47 | 116.84 |
|    |       |    |        |